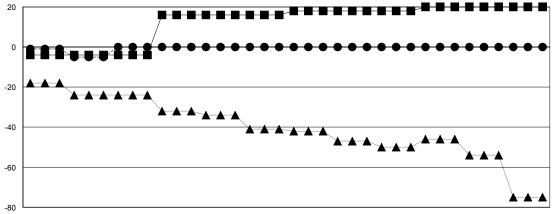

## GOALS AND ACTUAL MEMBERS CUMULATIVE

|      | CURRENT | YEAR | GOALS | FOR | NEW |
|------|---------|------|-------|-----|-----|
| мемв | ERS     |      |       |     |     |

- ■ - CURRENT YEAR ACTUAL MEMBERS

▲ - LAST YEAR ACTUAL MEMBERS

JULYULYULYULYUGAUGAUGEPSEPSEPDCTOCTOCTOCTNOWOWO\DECDECDECJANJANJANFEBFEBFEBMARMARMARAPRAPRAPRAYMAYMAYWN#JIN#JIN

| DROPPED CLUBS: 0 |   | 4 CLUBS OF 41 ADDED 1 OR MORE | GENDER DISTRIBUTION   |                              |          |
|------------------|---|-------------------------------|-----------------------|------------------------------|----------|
|                  |   | NEW MEMBERS                   | MALE<br>FEMALE        | 555 (79.06%)<br>147 (20.94%) |          |
| DROPPED MEMBERS  |   |                               | PEWALE                | 111 (20.0170)                |          |
| DECEASED         | 1 | CLICK HERE FOR HEALTH         |                       |                              | 70       |
| CLUB CANCELLED   | 0 | ASSESSMENT DATA               | FAMILY UNIT MEMBERS   |                              | 73<br>35 |
| OTHER            | 8 |                               | HEAD OF HOUSEHOLD     |                              |          |
| TOTAL            | 9 |                               | NON-HEAD OF HOUSEHOLD |                              |          |