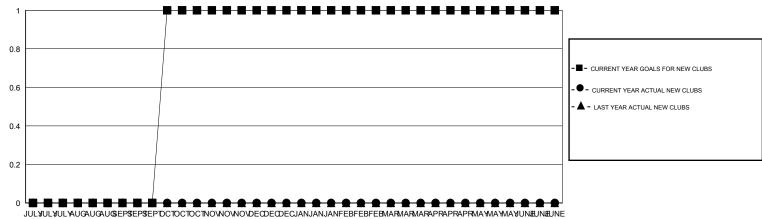

## GOALS AND ACTUAL NEW CLUBS CUMULATIVE

## **LOCATION ENGLAND**

GMT CA 4

|                       |                  | Clubs               |                            |                             |               |                    | Members                    |                              |                             |
|-----------------------|------------------|---------------------|----------------------------|-----------------------------|---------------|--------------------|----------------------------|------------------------------|-----------------------------|
| RESULTS FOR 2014-2015 |                  |                     |                            | RESULTS FOR 2014-2015       |               |                    |                            |                              |                             |
| QUARTER               | NEW CLUB<br>GOAL | ACTUAL NEW<br>CLUBS | ACTUAL<br>DROPPED<br>CLUBS | ACTUAL NET<br>GAIN/<br>LOSS | QUARTER       | NEW MEMBER<br>GOAL | ACTUAL TOTAL MEMBERS ADDED | ACTUAL<br>DROPPED<br>MEMBERS | ACTUAL NET<br>GAIN/<br>LOSS |
| JULY/AUG/SEPT         | 0                | 0                   | 0                          | 0                           | JULY/AUG/SEPT | -12                | 12                         | 27                           | -15                         |
| OCT/NOV/DEC           | 3                | 0                   | 0                          | 0                           | OCT/NOV/DEC   | 60                 | 0                          | 0                            | 0                           |
| JAN/FEB/MAR           | 0                | 0                   | 0                          | 0                           | JAN/FEB/MAR   | 6                  | 0                          | 0                            | 0                           |
| APR/MAY/JUNE          | 0                | 0                   | 0                          | 0                           | APR/MAY/JUNE  | 6                  | 0                          | 0                            | 0                           |